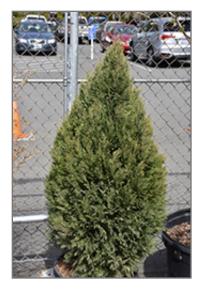

Shorty Leyland Cypress Photo courtesy of NetPS Plant Finder

## **Ornamental Features**

Shorty Leyland Cypress is a dwarf conifer which is primarily valued in the landscape or garden for its distinctively pyramidal habit of growth. It has attractive bluish-green-variegated olive green foliage. The tiny needles are highly ornamental and remain olive green throughout the winter.

## Landscape Attributes

Shorty Leyland Cypress is a dense multi-stemmed evergreen shrub with a distinctive and refined pyramidal form. It lends an extremely fine and delicate texture to the landscape composition which can make it a great accent feature on this basis alone.